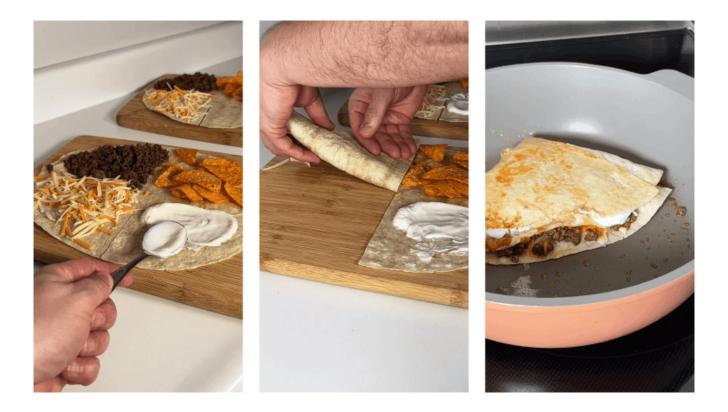

#### Instructions

- Cut the TortillaStart by cutting a tortilla from the centre to one edge, creating a single slit. This will allow you to fold the tortilla into a perfect crunch wrap.
- Layer Your ToppingsDivide the tortilla into four quarters and add the following toppings: - Shredded cheese- Cooked Nutrafarms grass-fed ground beef- Crunchy corn chips- Sour cream
- 3. Fold the TortillaCarefully fold the tortilla into quarters, ensuring the layers are packed tightly. This creates the signature folded crunch wrap shape.
- 4. Cook to Golden PerfectionHeat a pan over medium heat and cook the folded wrap until golden brown on both sides, ensuring the cheese melts and everything sticks together.
- 5. Drizzle with Cilantro ButterMelt butter and mix in freshly chopped cilantro. Drizzle this buttery goodness over the crunch wrap, then top with extra sour cream for the ultimate finishing touch.
- 6. Serve and EnjoySlice your folded taco crunch wrap in half or enjoy it whole for a satisfying, flavour-packed meal!