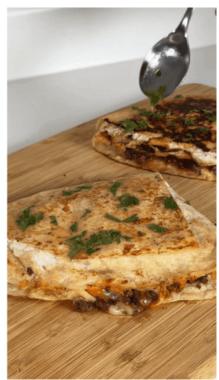

#### Instructions

- Cut the TortillaStart by cutting a tortilla from the centre to one edge, creating a single slit. This will allow you to fold the tortilla into a perfect crunch wrap.
- Layer Your ToppingsDivide the tortilla into four quarters and add the following toppings: - Shredded cheese- Cooked Nutrafarms grass-fed ground beef- Crunchy corn chips- Sour cream
- 3. Fold the TortillaCarefully fold the tortilla into quarters, ensuring the layers are packed tightly. This creates the signature folded crunch wrap shape.
- 4. Cook to Golden PerfectionHeat a pan over medium heat and cook the folded wrap until golden brown on both sides, ensuring the cheese melts and everything sticks together.
- 5. Drizzle with Cilantro ButterMelt butter and mix in freshly chopped cilantro. Drizzle this buttery goodness over the crunch wrap, then top with extra sour cream for the ultimate finishing touch.
- 6. Serve and EnjoySlice your folded taco crunch wrap in half or enjoy it whole for a satisfying, flavour-packed meal!