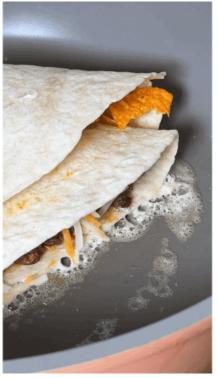

#### Instructions

- Cut the TortillaStart by cutting a tortilla from the centre to one edge, creating a single slit. This will allow you to fold the tortilla into a perfect crunch wrap.
- Layer Your ToppingsDivide the tortilla into four quarters and add the following toppings: - Shredded cheese- Cooked Nutrafarms grass-fed ground beef- Crunchy corn chips- Sour cream
- 3. Fold the TortillaCarefully fold the tortilla into quarters, ensuring the layers are packed tightly. This creates the signature folded crunch wrap shape.
- 4. Cook to Golden PerfectionHeat a pan over medium heat and cook the folded wrap until golden brown on both sides, ensuring the cheese melts and everything sticks together.
- 5. Drizzle with Cilantro ButterMelt butter and mix in freshly chopped cilantro. Drizzle this buttery goodness over the crunch wrap, then top with extra sour cream for the ultimate finishing touch.
- 6. Serve and EnjoySlice your folded taco crunch wrap in half or enjoy it whole for a satisfying, flavour-packed meal!