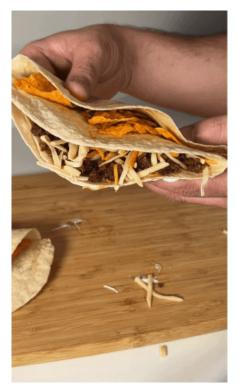

#### Instructions

- Cut the TortillaStart by cutting a tortilla from the centre to one edge, creating a single slit. This will allow you to fold the tortilla into a perfect crunch wrap.
- Layer Your ToppingsDivide the tortilla into four quarters and add the following toppings: - Shredded cheese- Cooked Nutrafarms grass-fed ground beef- Crunchy corn chips- Sour cream
- 3. Fold the TortillaCarefully fold the tortilla into quarters, ensuring the layers are packed tightly. This creates the signature folded crunch wrap shape.
- 4. Cook to Golden PerfectionHeat a pan over medium heat and cook the folded wrap until golden brown on both sides, ensuring the cheese melts and everything sticks together.
- 5. Drizzle with Cilantro ButterMelt butter and mix in freshly chopped cilantro. Drizzle this buttery goodness over the crunch wrap, then top with extra sour cream for the ultimate finishing touch.
- 6. Serve and EnjoySlice your folded taco crunch wrap in half or enjoy it whole for a satisfying, flavour-packed meal!