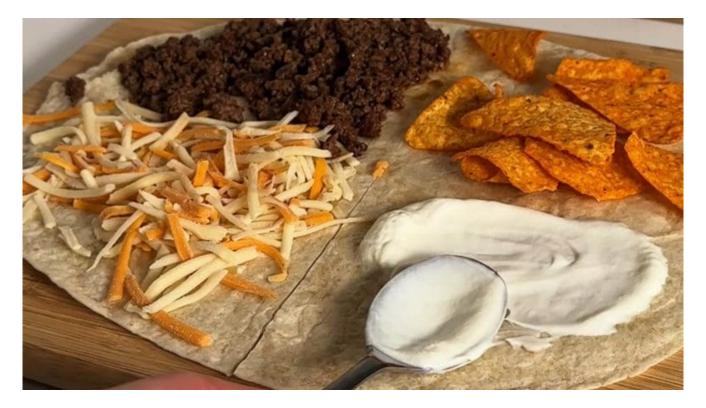

#### Ingredients

- Nutrafarms grass-fed ground beef
- Sour cream
- Shredded cheese
- Corn chips
- Tortillas
- Fresh cilantro
- Butter

#### Instructions

- Cut the TortillaStart by cutting a tortilla from the centre to one edge, creating a single slit. This will allow you to fold the tortilla into a perfect crunch wrap.
- Layer Your ToppingsDivide the tortilla into four quarters and add the following toppings: - Shredded cheese- Cooked Nutrafarms grass-fed ground beef- Crunchy corn chips- Sour cream
- 3. Fold the TortillaCarefully fold the tortilla into quarters, ensuring the layers are packed tightly. This creates the signature folded crunch wrap shape.
- 4. Cook to Golden PerfectionHeat a pan over medium heat and cook the folded wrap until golden brown on both sides, ensuring the cheese melts and everything sticks together.
- 5. Drizzle with Cilantro ButterMelt butter and mix in freshly chopped cilantro. Drizzle this buttery goodness over the crunch wrap, then top with extra sour cream for the ultimate finishing touch.
- 6. Serve and EnjoySlice your folded taco crunch wrap in half or enjoy it whole for a satisfying, flavour-packed meal!